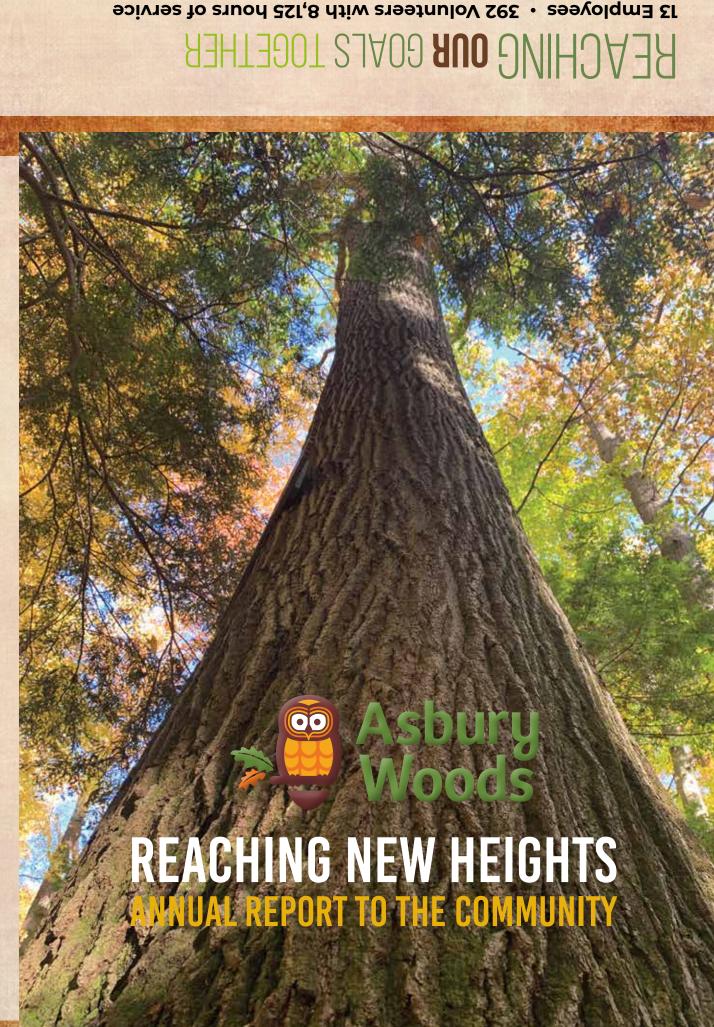

The iconic Grandfather Tree pictured on the cover

of this report has been growing and reaching new heights for generations. Estimated to be nearly 200 years old, this pillar of strength has continued to grow and thrive through abundant years and lean years and through pleasant days and